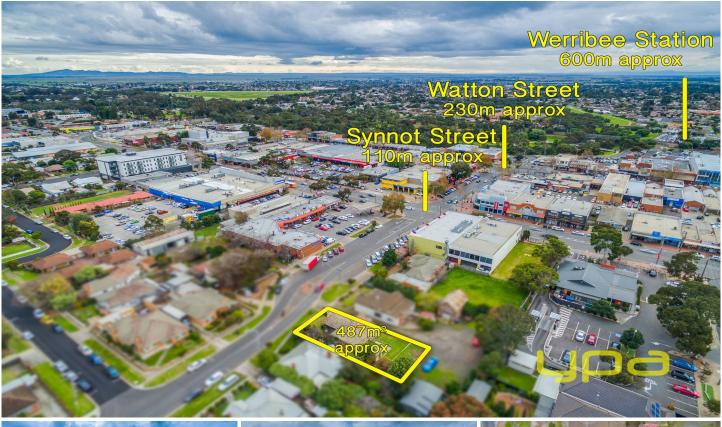

## 12 Bridge Street WERRIBEE VIC

This unrivaled activity centre zoned property in the heart of Werribee CBD is in Wyndhams Planning Scheme zoned to develop up to 8 storeys. Seconds away from Watton Street and milliseconds away from Synnot Street, this generous allotment presents itself as a vehicle of wealth creation for only the savviest of investors and developers. 12 Bridge Street boasts endless options from businesses, shops, offices and apartments and is an opportunity both rare and unprecedented.

With Synnot Street commercial precinct, Watton Street cafes, restaurants, shops, station place shops, Werribee train station, Werribee Secondary College, Mackillop Catholic College, Corpus Christi, Werribee primary, access to princes highway and princes freeway; this is a chance to secure your future.

## 2 📭 1 🔓 1 🖨

Land Size: 487 sqm

View: https://www.ypa.com.au/7360865