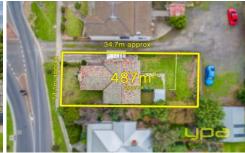

## 12 Bridge Street WERRIBEE VIC

This unrivaled activity centre zoned property in the heart of Werribee CBD is in Wyndhams Planning Scheme zoned to develop up to 8 storeys. Seconds away from Watton Street and milliseconds away from Synnot Street, this generous allotment presents itself as a vehicle of wealth creation for only the savviest of investors and developers. 12 Bridge Street boasts endless options from businesses, shops, offices and apartments and is an opportunity both rare and unprecedented.

With Synnot Street commercial precinct, Watton Street cafes, restaurants, shops, station place shops, Werribee train station, Werribee Secondary College, Mackillop Catholic College, Corpus Christi, Werribee primary, access to princes highway and princes freeway; this is a chance to secur