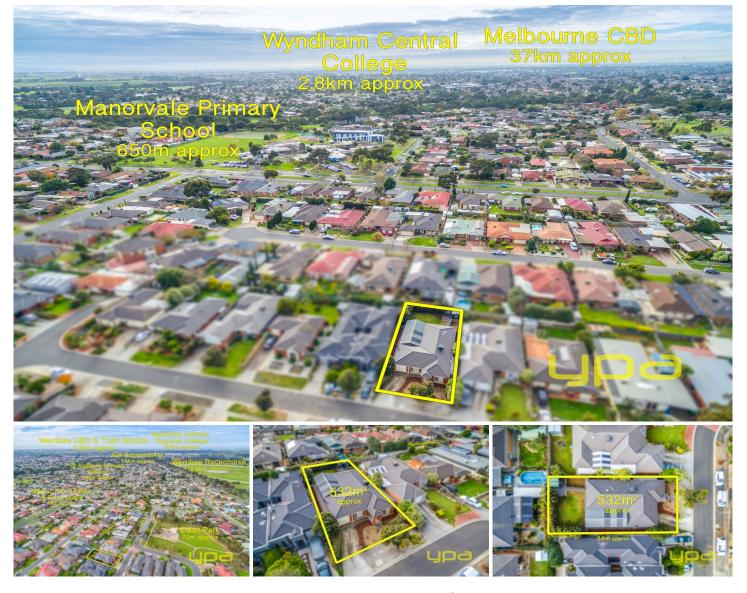

## **17 Xavier Court WERRIBEE VIC**

We are proud to present this one time opportunity to secure your place in a sought after central Werribee location positioned perfect to all amenities such as reputable schools, public transport, Werribee CBD cafes, shops, and restaurants, the Werribee train station and Werribee River bike trails and walking tracks just a few minutes away.