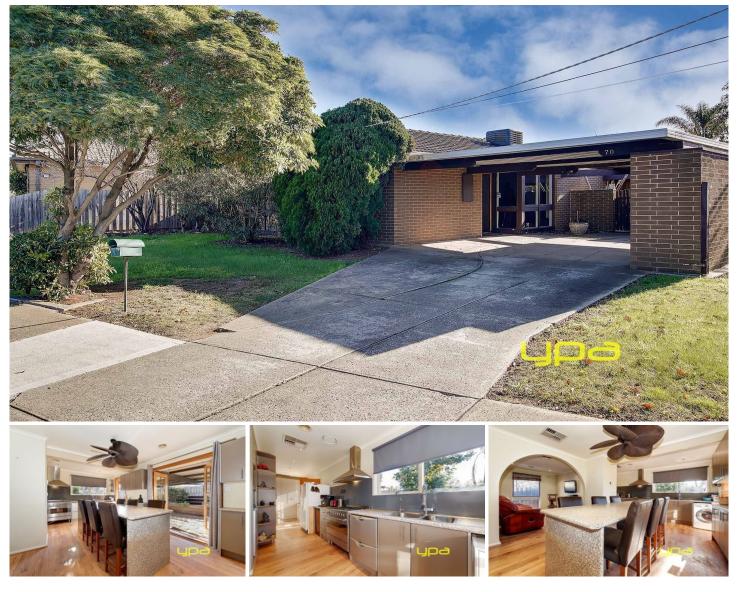

## 70 Heaths Road HOPPERS CROSSING VIC

What a GOLD FIND!! This is the kind of home that is always sought and rarely found! If youre asking why, its a very simple answer! To start with, its central Mossfiel Estate in the absolute heart of Hoppers Crossing and only a stones throw from Hoppers Crossing Train Station, Medical precinct area, newly renovated Werribee Pacific Shopping Centre and much more. So YES, you can throw away the car keys!

- 3 Bedrooms all with built in robes.
- Spacious lounge room.
- Renovated kitchen with modern appliances.
- Second living area.
- Ducted heating and evaporative cooling.
- Double carport.

A truly magnificent opportunity right in the Heart of Hoppers Crossing and the thriving City of Wyndham!

## 3 🛤 1 🚰 2 🚘

| <b>Building Size</b> | : 16 sqm                         |
|----------------------|----------------------------------|
| Land Size            | : 536 sqm                        |
| View                 | : https://www.ypa.com.au/7360868 |