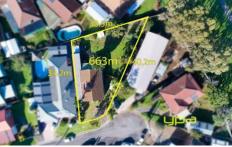

## **8 Adare Place WERRIBEE VIC**

KNOCK, KNOCKITS OPPORTUNITY CALLING! Set privately within a quality court, only a 250 Metre (Approx.) stroll to the Werribee River walking tracks rich with local flora and fauna, while also being only 1 Kilometre (Approx.) to the Werribee Train Station and CBD. Set on a fabulous 663M2 (Approx.), this elevated timber construction home comprises three fitted bedrooms serviced by a central bathroom, with open plan living consisting of a central kitchen with adjoining meals and family rooms. Rear access has been made simply to store the toys thanks to handy side access while there is still an abundance of land available for the kids or that ever important investment/development opportunity (STCA). This is certainly a rare find and desirable for a multitude of reasons.

## 3 🔼 1 🖳

**Building Size**: 12 sqm **Land Size**: 663 sqm

View: https://www.ypa.com.au/7360870