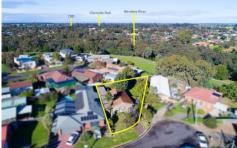

## **8 Adare Place WERRIBEE VIC**

KNOCK, KNOCKITS OPPORTUNITY CALLING! Set privately within a quality court, only a 250 Metre (Approx.) stroll to the Werribee River walking tracks rich with local flora and fauna, while also being only 1 Kilometre (Approx.) to the Werribee Train Station and CBD. Set on a fabulous 663M2 (Approx.), this elevated timber construction home comprises three fitted bedrooms serviced by a central bathroom, with open plan living consisting of a central kitchen with adjoining meals and family rooms. Rear access has been made simply to store the toys thanks to handy side access while there is still an abundance of land available for the kids or that ever important investment/development opportunity (STCA). This is certainly a rare find and desirable for a multitude of reasons.

## 3 🔼 1 🖳

**Building Size**: 12 sqm **Land Size**: 663 sqm

View: https://www.ypa.com.au/7360870