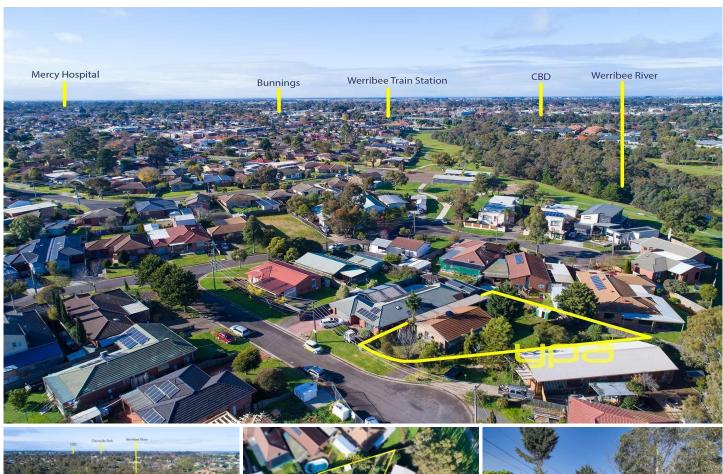

## **8 Adare Place WERRIBEE VIC**

KNOCK, KNOCKITS OPPORTUNITY CALLING! Set privately within a quality court, only a 250 Metre (Approx.) stroll to the Werribee River walking tracks rich with local flora and fauna, while also being only 1 Kilometre (Approx.) to the Werribee Train Station and CBD. Set on a fabulous 663M2 (Approx.), this elevated timber construction home comprises three fitted bedrooms serviced by a central bathroom, with open plan living consisting of a central kitchen with adjoining meals and family rooms. Rear access has been made simply to store the toys thanks to handy side access while there is still an abundance of land available for the kids or that ever important investment/development opportunity (STCA). This is certainly a rare find and desirable for a multitude of reasons.