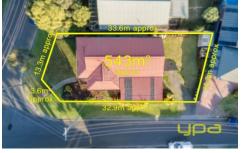

## **5 Retreat Place WERRIBEE VIC**

Whether youre a first home buyer, investor or developer, your property search is over with this beautifully presented three-bedroom family home. With a jaw-dropping outdoor entertaining area and on a generous corner allotment of 543m2 (approx.), this is a truly rare opportunity to secure a prime piece of real estate in a great location.

3 2 2 2

Land Size: 543 sqm

View: https://www.ypa.com.au/7360873