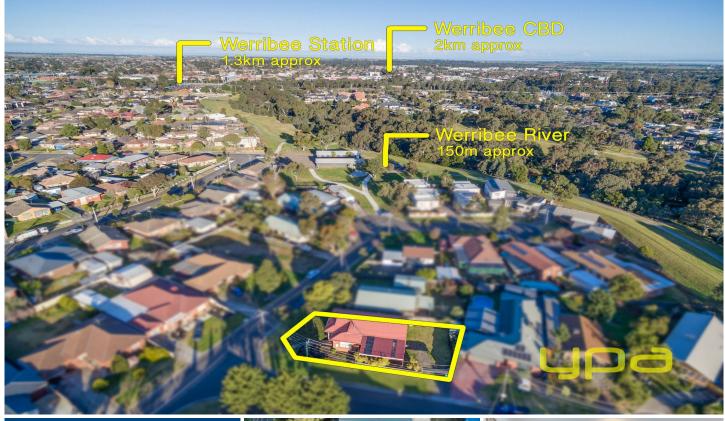

This hidden gem epitomizes the best that Werribee has to offer, hugging Werribee River and within moments of Werribee CBD and Werribee Train Station along with shops and schools. Call today to avoid disappointment. (PHOTO ID REQUIRED AT OPEN FOR INSPECTION)