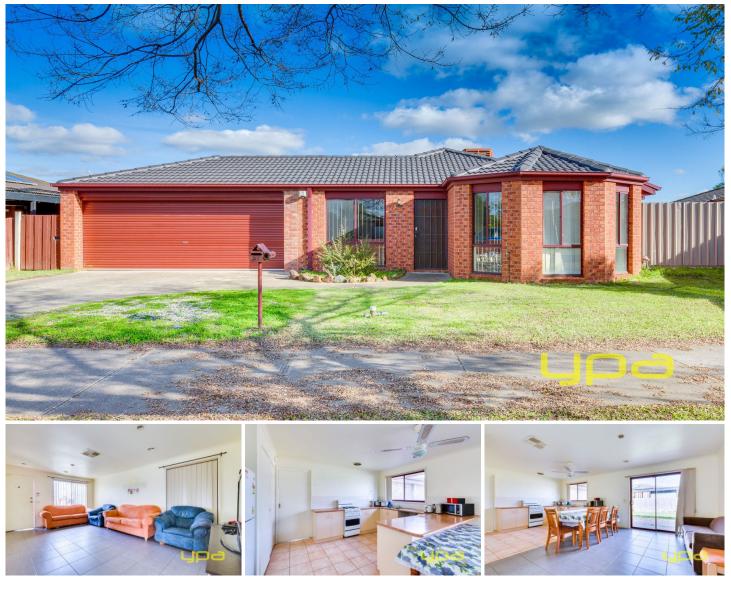

## 33 Thames Boulevard WERRIBEE VIC

We are proud to present this four bedroom home centrally situated with everything you need such as West grove Primary School, Bethany Catholic Primary School, Paul Saddler Swim School, Pacific Werribee, and kindergarten, public transport, playgrounds, parks and the list goes on.

A long list of exclusive appointments includes: Four good size bedrooms. Three other bedrooms with BIR. Master bedroom with Walk in robes and full ensuite. Formal lounge upon entry. kitchen overlooking the meals and family living space Huge family area adjoined to kitchen. Second bathroom and close to other bedrooms. Double remote control garage Big side access for caravan, trailers etc. Solar panels for energy savings.

## 4 🛤 2 🚔 2 🚘

| <b>Building Size</b> | : 25 sqm                         |
|----------------------|----------------------------------|
| Land Size            | : 599 sqm                        |
| View                 | : https://www.ypa.com.au/7360874 |