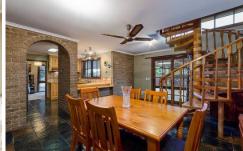

## 30 Cambridge Crescent WERRIBEE VIC

This home could certainly be the answer to all that you have been searching for with so much on offer. Set within a popular pocket, The Werribee CBD, Werribee Train Station, a selection of schools and Eagle stadium to name a few are all only minutes away. Comprising three great sized bedrooms with the master entailing a renovated ensuite, the spacious floor plan is geared up for sizable family living and also offers a generous sunken formal lounge with a cosy wood fire heater while also offering a huge upstairs rumpus or games room complete with exposed timber highlights accessed by a spiral timber stair case. The central timber kitchen offers ample cabinetry and upgraded appliances including dishwasher with further double brick and slate floored highlights as featured throughout. Entertain all year round within a decked under cover pergola area while the adjacent back yard is ideal for the kids to roam free and explore. With a pattern paved