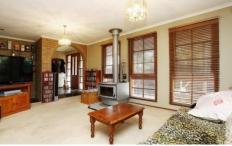

## 30 Cambridge Crescent WERRIBEE VIC

This home could certainly be the answer to all that you have been searching for with so much on offer. Set within a popular pocket, The Werribee CBD, Werribee Train Station, a selection of schools and Eagle stadium to name a few are all only minutes away. Comprising three great sized bedrooms with the master entailing a renovated ensuite, the spacious floor plan is geared up for sizable family living and also offers a generous sunken formal lounge with a cosy wood fire heater while also offering a huge upstairs rumpus or games room complete with exposed timber highlights accessed by a spiral timber stair case. The central timber kitchen offers ample cabinetry and upgraded appliances including dishwasher with further double brick and slate floored highlights as featured throughout. Entertain all year round within a decked under cover pergola area while the adjacent back yard is ideal for the kids to roam free and explore. With a pattern paved