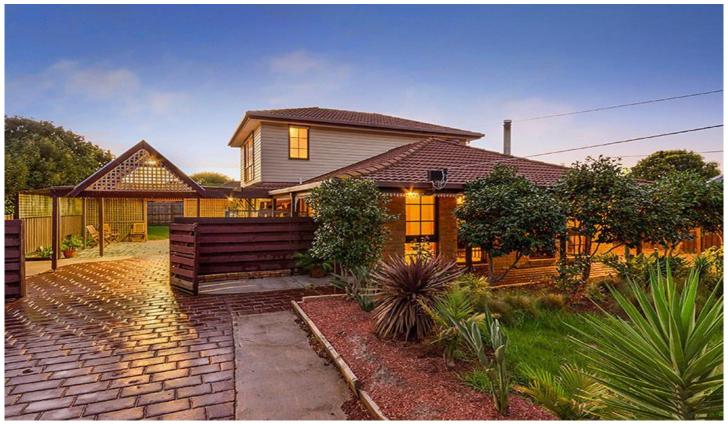

## 30 Cambridge Crescent WERRIBEE VIC

This home could certainly be the answer to all that you have been searching for with so much on offer. Set within a popular pocket, The Werribee CBD, Werribee Train Station, a selection of schools and Eagle stadium to name a few are all only minutes away. Comprising three great sized bedrooms with the master entailing a renovated ensuite, the spacious floor plan is geared up for sizable family living and also offers a generous sunken formal lounge with a cosy wood fire heater while also offering a huge upstairs rumpus or games room complete with exposed timber highlights accessed by a spiral timber stair case. The central timber kitchen offers ample cabinetry and upgraded appliances including dishwasher with further double brick and slate floored highlights as featured throughout. Entertain all year round within a decked under cover pergola area while the adjacent back yard is ideal for the kids to roam free and explore. With a pattern paved