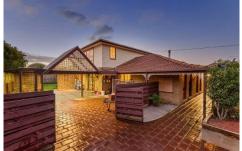

## 30 Cambridge Crescent WERRIBEE VIC

This home could certainly be the answer to all that you have been searching for with so much on offer. Set within a popular pocket, The Werribee CBD, Werribee Train Station, a selection of schools and Eagle stadium to name a few are all only minutes away. Comprising three great sized bedrooms with the master entailing a renovated ensuite, the spacious floor plan is geared up for sizable family living and also offers a generous sunken formal lounge with a cosy wood fire heater while also offering a huge upstairs rumpus or games room complete with exposed timber highlights accessed by a spiral timber stair case. The central timber kitchen offers ample cabinetry and upgraded appliances including dishwasher with further double brick and slate floored highlights as featured throughout. Entertain all year round within a decked under cover pergola area while the adjacent back yard is ideal for the kids to roam free and explore. With a pattern paved