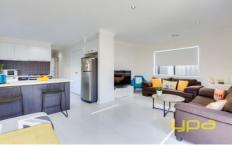

Three fitted bedrooms, master with full en suite and walk in robe

Two other bedrooms with built in robes Second bathroom

Modern kitchen with top quality 900 mm stainless steel appliances with tile splashback, pantry, dishwasher, cupboard space etc. overlooking the huge family and meals