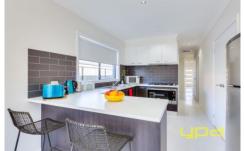

Three fitted bedrooms, master with full en suite and walk in robe

Two other bedrooms with built in robes Second bathroom

Modern kitchen with top quality 900 mm stainless steel appliances with tile splashback, pantry, dishwasher, cupboard space etc. overlooking the huge family and meals