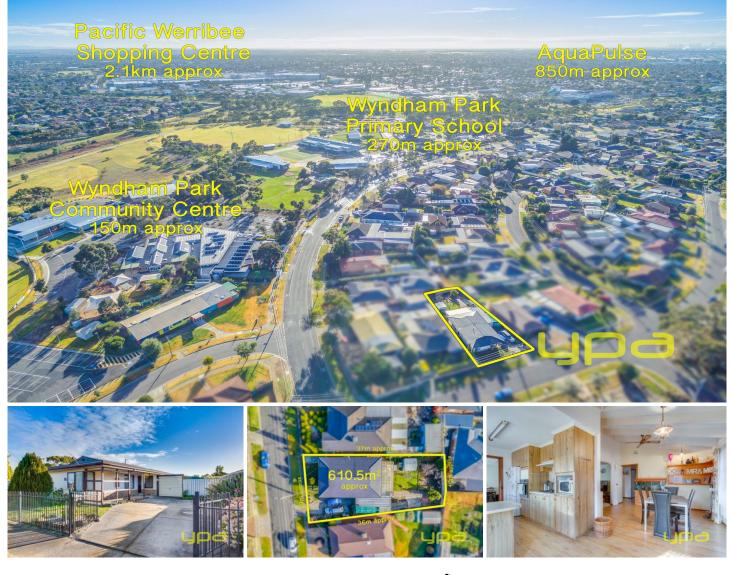

## 24 Swallow Street WERRIBEE VIC

They say that real estate is all about location. Look no further, because this immaculate family home is nestled in the heart of growing Werribee. With an opportunity to redevelop (STCA), this three-bedroom beauty epitomises the best that Werribee has to offer, moments away from Pacific Werribee Shopping Centre, Aquapulse, Wyndham Park Community Centre, parklands, shops, schools and much more.

## 3 🎮 1 🚰 1 🚘

Land Size : 610 sqm View : https://wy

: https://www.ypa.com.au/7360878