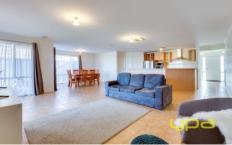

Four bedrooms

Master with walk in robe and ensuite

Remaining bedrooms all oversized & fitted with built in wardrobes

Formal lounge upon entry

Open plan kitchen /meals & family living arrangement Hostess kitchen fitted with recently updated stainless steel appliances, dishwasher & loads of cupboard space including a walk in pantry