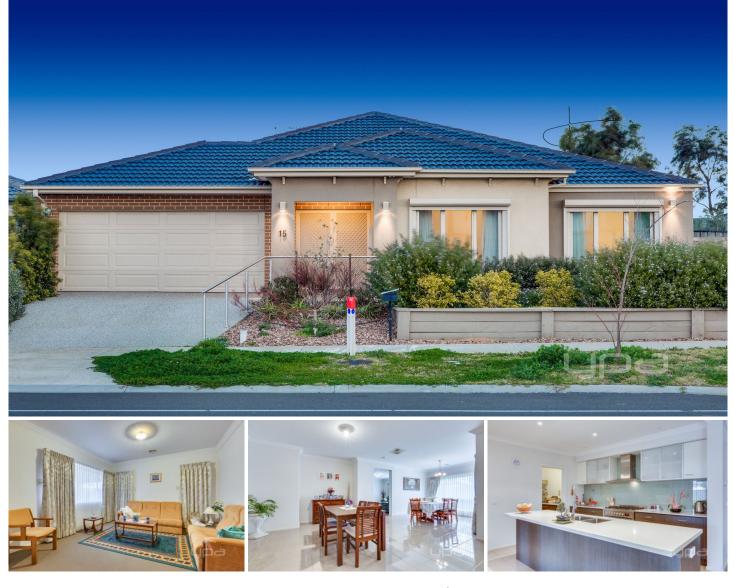

## **15 Ankuri Road TARNEIT VIC**

Proudly presenting this stunning establishment in a prime position with Tarneit Gardens Shopping centre right at your doorstop. Close to Schools, beautiful Parklands, Tarneit Community Centre, and a short drive to the Tarneit Train Station.

Comprising of:

Four Bedrooms with Built In Robes.

Master with WIR, full hotel style Ensuite with stone tops & double vanities

Formal lounge, tiled family meals arrangement, large rumpus room

Separate study and a large open kids retreat or 2nd study Outstanding hostess kitchen with soft close drawers, stone bench tops, glass splashbacks and your own large butlers pantry complete with a kitchen sink