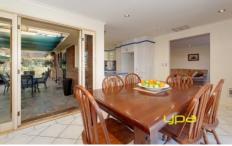

Presenting spacious fitted bedrooms with central bathroom, formal lounge, kitchen and dining that steps out to an undercover entertaining area. Some of the many features this fantastic home has to offer are ducted cooling, floating floorboards in the formal lounge, stainless steel smeg underbench oven, gas cooktop, dishwasher and gorgeous matured landscaped gardens.