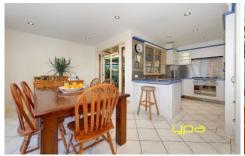

Presenting spacious fitted bedrooms with central bathroom, formal lounge, kitchen and dining that steps out to an undercover entertaining area. Some of the many features this fantastic home has to offer are ducted cooling, floating floorboards in the formal lounge, stainless steel smeg underbench oven, gas cooktop, dishwasher and gorgeous matured landscaped gardens.