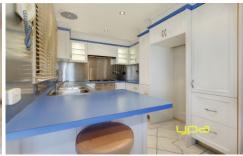

Presenting spacious fitted bedrooms with central bathroom, formal lounge, kitchen and dining that steps out to an undercover entertaining area. Some of the many features this fantastic home has to offer are ducted cooling, floating floorboards in the formal lounge, stainless steel smeg underbench oven, gas cooktop, dishwasher and gorgeous matured landscaped gardens.