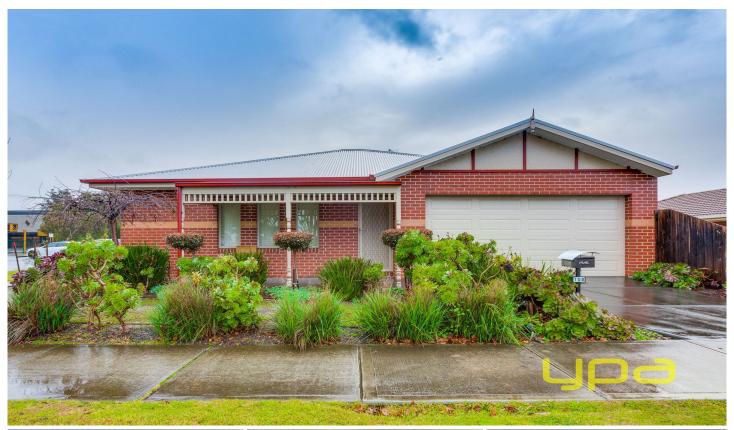

## 108 Greaves Street North WERRIBEE VIC

What an amazing opportunity for astute investors or buyers looking to run a business (subject to council approval) in a paramount location. An array of options and very neat property presenting;

Three bedrooms, master with en suite and walk in robe
Open plan family and meals area
Central main bathroom
Hostess kitchen with stainless steel appliances
Dishwasher
9ft ceilings
Ducted heating
Split system air conditioning
Double remote garage with internal access
A good size concreted backyard area with very little
maintenance

## 3 📭 2 🚰 2 🗬

**Building Size**: 18 sqm **Land Size**: 320 sqm

View: https://www.ypa.com.au/7360883