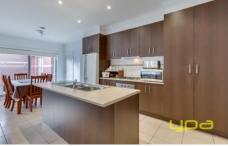

Three bedrooms, master with en suite and walk in robe
Open plan family and meals area
Central main bathroom
Hostess kitchen with stainless steel appliances
Dishwasher
9ft ceilings
Ducted heating
Split system air conditioning
Double remote garage with internal access
A good size concreted backyard area with very little
maintenance