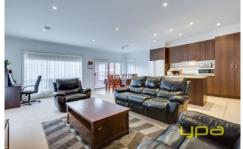

Three bedrooms, master with en suite and walk in robe
Open plan family and meals area
Central main bathroom
Hostess kitchen with stainless steel appliances
Dishwasher
9ft ceilings
Ducted heating
Split system air conditioning
Double remote garage with internal access
A good size concreted backyard area with very little
maintenance