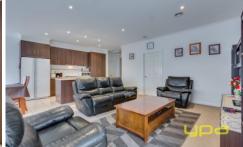

Three bedrooms, master with en suite and walk in robe
Open plan family and meals area
Central main bathroom
Hostess kitchen with stainless steel appliances
Dishwasher
9ft ceilings
Ducted heating
Split system air conditioning
Double remote garage with internal access
A good size concreted backyard area with very little
maintenance