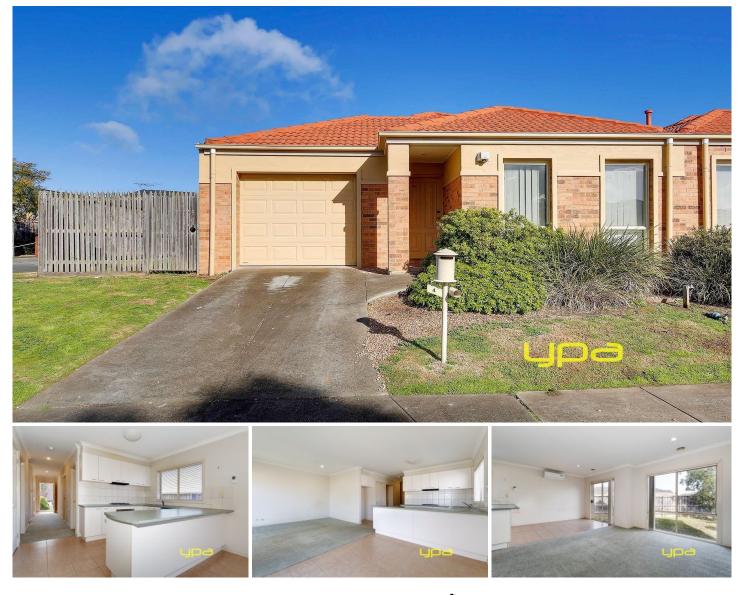

## 4/151-167 Bethany Road HOPPERS CROSSING VIC

Located in a superb Wyndham location amongst a selection of schools, kindergartens, public transport access, parkland and choice shopping facilities, this young two bedroom plus study residence is undoubtedly incredible bang for buck. With an open living floorplan comprising of a central laminate kitchen entailing stainless appliances including dishwasher, adjoining meals and generous living room, higher ceiling also does well to allow abundant natural light to flow within. While both bedrooms feature robes, the central bathroom is well planned and spacious in size. The remote access lock-up garage also features internal access, while a smart European laundry, ducted heating & reverse cycle split system cooling round up some of the internal fit out details. A surprising spacious yard offers the perfect outdoor entertainment possibility while still leaving plenty of space for the home pets! Ripe and readyits now your call!