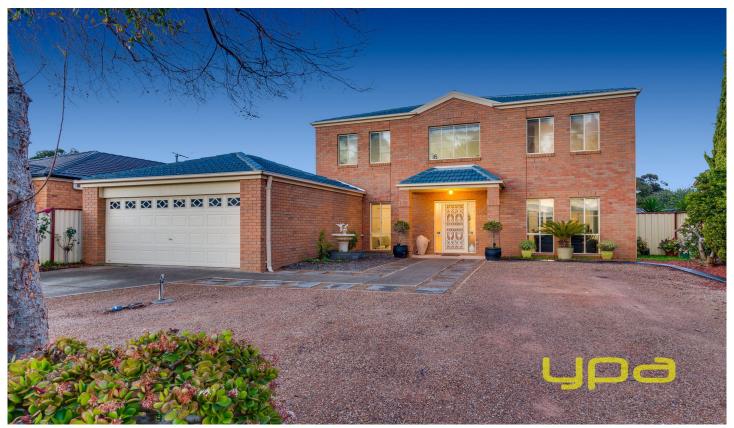

## **6 Feijoa Court WERRIBEE VIC**

Located in the ever-desirable Conquest Park Estate of Werribee this grand residence has all the bells, whistles and size that you could only ever dream of. While offering a low maintenance approach to gardening, stepping into the impressive entrance reveals the sparse open spaces that total four living and two dining zones with. Comprising a formal dining and lounge, a large central kitchen also entails generous cupboard space and upgraded appliances including dishwasher while an adjoining meals and family room with additional rumpus or games room are close by. While offering two complete master bedrooms both with private ensuite, there are five spacious bedrooms in total and even an additional upstairs living room to kick back. High ceiling throughout both levels do remarkably to bounce the eminent natural light within while further enhancements entail ducted heating, alarm system, porcelain tiling and select timber flooring to name a few.

## 5 **2** 3 **2** 2

**Building Size**: 38 sqm **Land Size**: 535 sqm

View: https://www.ypa.com.au/7360889