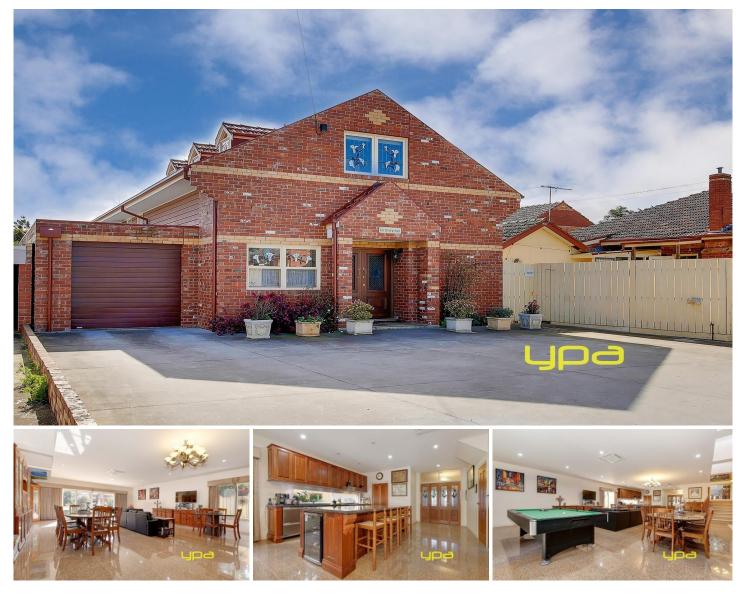

## **1A Mary Avenue WERRIBEE VIC**

Built by the very reputable WADE builders this very young home has it allcharacter, charm, pristine quality and every appointment one could ask for.

One of the finest and sought-after pockets of Werribee with MacKillop Catholic College, Werribee Secondary, Werribee Primary, Corpus Christi Primary all with a short walking distance, and Werribee CBD local cafes, restaurants, shops and the train station all within walking distance.

Easy access M1 to Melbourne CBD only 30 minutes drive, and a short drive down the road The Werribee Park Mansion Hotel/Spa resort, Werribee Open Range Zoo, Werribee Park National Equestrian Centre, Wyndham Harbour/Port Phillip Bay.

Presenting 2 large master bedrooms with their own en