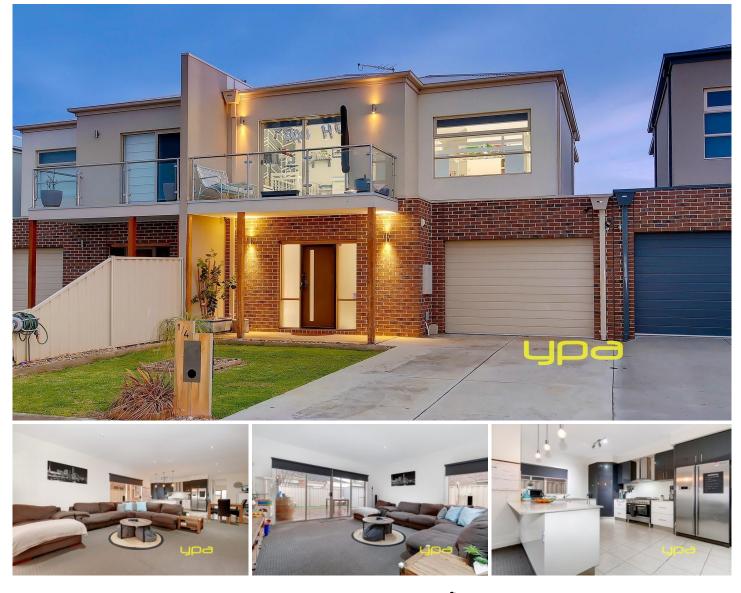

## 1/4 Tedesco Court WERRIBEE VIC

Embrace the benefits of this two story chic residence with its modern fixings and lengthy list of handy features in an ideal location South side of Synnot St.

Comprising three generous sized bedrooms, with the master offering a walk in robe plus large separate en suite complete with double vanity and oversized shower. The nifty floor plan entails two separate living areas comprising of an open plan arrangement downstairs and separate living area upstairs.

The spacious kitchen has been finished with select stainless appliances, offers abundant cupboard space and adjoins an equally impressive sized meals room overlooking the family room. The outdoor entertainment area completes the picture with added bonus of split system air conditioners to all rooms, security alarm system whilst the single garage features internal access.

A perfect solution for home owners or any astute home