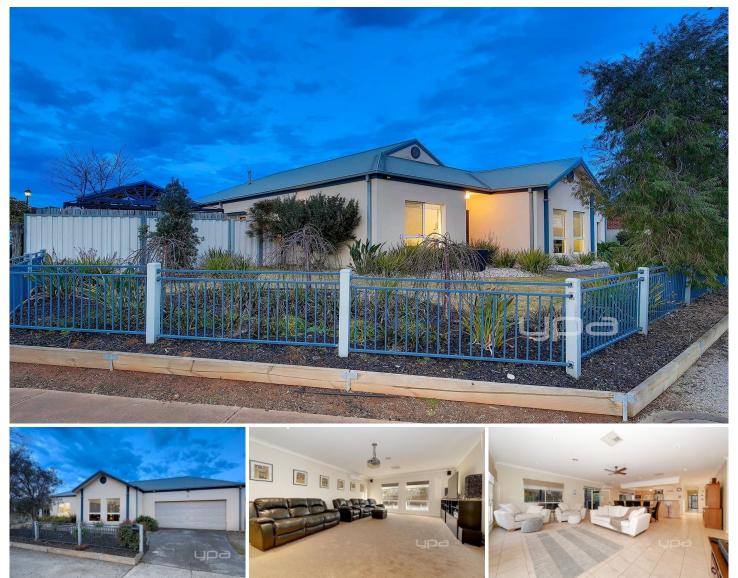

## 1 Castlerock Drive WYNDHAM VALE VIC

Set in the picturesque Wyndham Green Estate is this beautiful establishment seated on an approx. 765m2 allotment.

An enormous list of features includes;

Soaring 9ft ceilings

- 4 fitted bedrooms, master with walk in robe & en suite
- Massive theatre room with double doors

Central bathroom

Powder room

A massive open plan tiled family-meals arrangement

Stunning kitchen with a walk-in pantry and abundance of storage

Baumatic stainless steel oven

2 draw Fisher and Paykel dishwasher

Down lights

Remote ceiling fans

Ducted heating

## 4 🛤 2 🚰 2 🚘

Building Size: 25 sqmLand Size: 764 sqnView: https://w

: 764 sqm : https://www.ypa.com.au/7360900