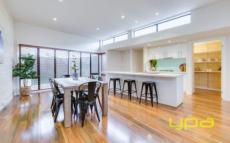

Recently renovated, this property with its stand out feature of timeless Limestone walls has been freshly painted and fitted with brand-new Carpets and flooring, Cedar Venetian blinds, new Shower screens, updated kitchen with stone benchtops, new sink, cooktop and oven with walk in pantry as an added bonus.