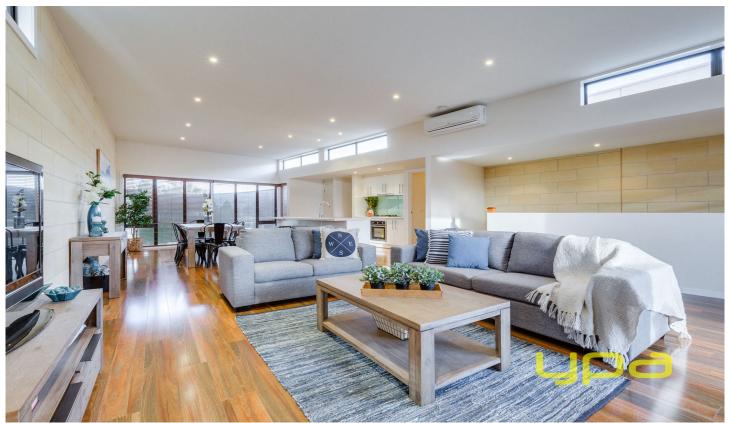

## 4/13-19 Purcell Court WERRIBEE VIC

A perfect low-maintenance lifestyle awaits that has all the WOW factor in an A-grade location. With well-crafted spaces, it is both generous in size and impressive in detail. This exclusive modern home features reverse-living, 3 bedrooms, 2 bathrooms with views along the Werribee river and is central to all amenities, yet is located in a very quiet tranquil location within walking distance to Werribee town centre.

Recently renovated, this property with its stand out feature of timeless Limestone walls has been freshly painted and fitted with brand-new Carpets and flooring, Cedar Venetian blinds, new Shower screens, updated kitchen with stone benchtops, new sink, cooktop and oven with walk in pantry as an added bonus.

The Upper level with square set 3m ceilings and the