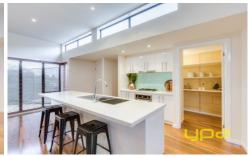

Recently renovated, this property with its stand out feature of timeless Limestone walls has been freshly painted and fitted with brand-new Carpets and flooring, Cedar Venetian blinds, new Shower screens, updated kitchen with stone benchtops, new sink, cooktop and oven with walk in pantry as an added bonus.