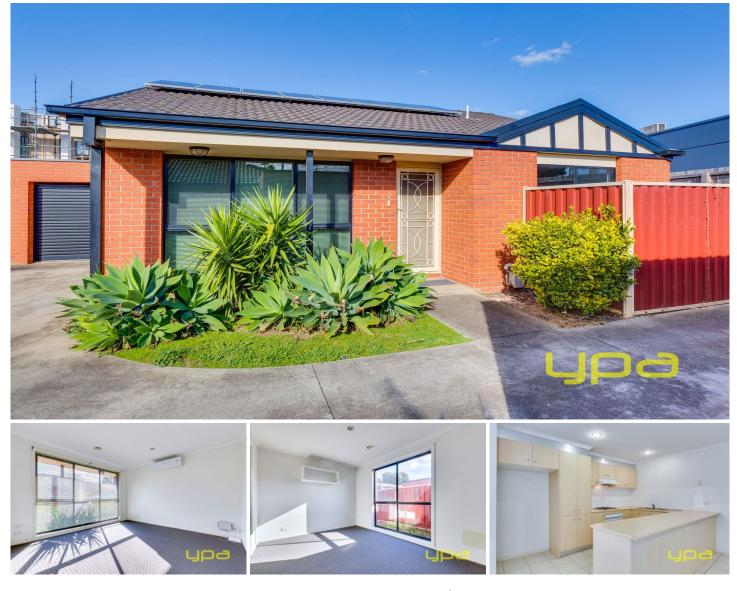

## 9/10-16 Nepean Court WYNDHAM VALE VIC

What a beauty this fabulous unit is....comprising of; 2 bedrooms, both with build in robes and two way access to the bathroom, separate lounge, spotless kitchen with a good sized meals area with central renovated bathroom and a great sized backyard with very low maintenance.

Appointments include; gas upright cooker stove, ducted heating, air-condition unit, solar panels, new carpets, oversize single car garage with rear access to backyard. This lovely property is ideal for an elderly couple, first home buyer or investor and it's a private complex in the most convenient location.

Located in the popular growing city of Wyndham is this fantastic opportunity for any smart investor or family! Located within walking distance to local shops, schools and public transport, also within a 5 minute drive from Werribee