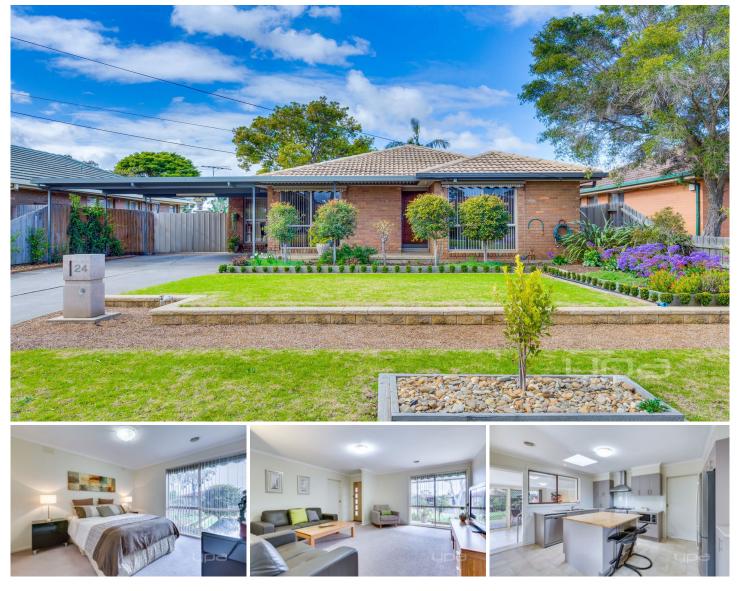

## 24 Don Avenue HOPPERS CROSSING VIC

This wonderfully presented home is now waiting for its next lucky owner! Positioned in central Hoppers crossing in the well-established Mossfiel Estate, this home offers amazing presentation and a flowing floor plan to provide a spacious abode to suit any young family or investor alike. Located close by to local Primary & Secondary schools, sporting clubs, Hoppers Club, public transport, Pacific Werribee and all other local amenities, this home offers a solid foundation and a large allotment of 572sqm (approx.). This impeccably maintained home offers:

Large master with en suite, built in robe and parents retreat

Three other bedrooms

Updated Kitchen overlooking the meals and family arrangement

Established Gardens

Double Carport and a rear workshop thats fully lined and

4 🛤 2 🚔 2 🚔

Land Size : 572 sqm View : https://www.ypa.com.au/7360912

Kirsty Cunningham 0414 344 475