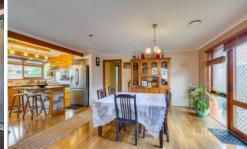

## 21 Illawong Grove WERRIBEE VIC

Unprecedented and bespoke, this opulent residence sets a new standard for family living. Overflowing with warmth and comfort and maintaining the gorgeous character of its age, this fully renovated gem showcases its appeal with two separate living areas; front lounge with cathedral ceilings and original wood fire heater, while the kitchen/meals/living boasts custom decorative concrete benchtops, timber cabinetry, and ornate light fittings. Offering three spacious bedrooms, master with en suite and walk in robe, double garage with drive-through access, heating and cooling and alarm system. Step outside to a massive 626m2 approx. block with a large outdoor pizza oven, room for entertaining and for the kids to play, veggie patch and much more. Or look at the potential to subdivide(STCA).