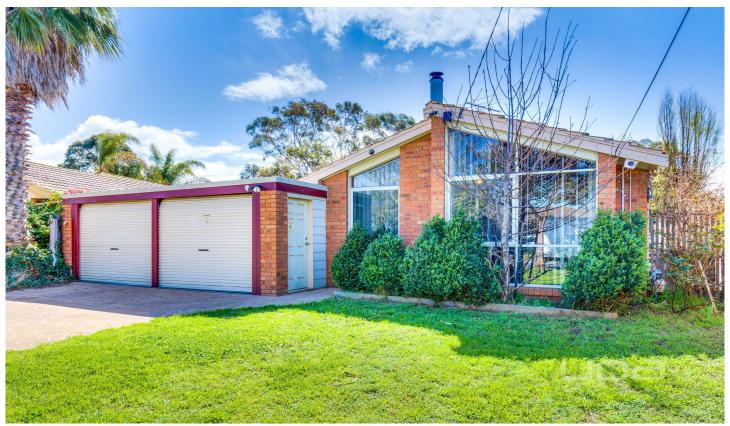

## 21 Illawong Grove WERRIBEE VIC

Unprecedented and bespoke, this opulent residence sets a new standard for family living. Overflowing with warmth and comfort and maintaining the gorgeous character of its age, this fully renovated gem showcases its appeal with two separate living areas; front lounge with cathedral ceilings and original wood fire heater, while the kitchen/meals/living boasts custom decorative concrete benchtops, timber cabinetry, and ornate light fittings. Offering three spacious bedrooms, master with en suite and walk in robe, double garage with drive-through access, heating and cooling and alarm system. Step outside to a massive 626m2 approx. block with a large outdoor pizza oven, room for entertaining and for the kids to play, veggie patch and much more. Or look at the potential to subdivide(STCA).