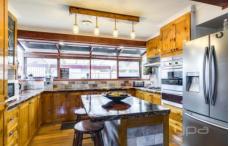

## 21 Illawong Grove WERRIBEE VIC

Unprecedented and bespoke, this opulent residence sets a new standard for family living. Overflowing with warmth and comfort and maintaining the gorgeous character of its age, this fully renovated gem showcases its appeal with two separate living areas; front lounge with cathedral ceilings and original wood fire heater, while the kitchen/meals/living boasts custom decorative concrete benchtops, timber cabinetry, and ornate light fittings. Offering three spacious bedrooms, master with en suite and walk in robe, double garage with drive-through access, heating and cooling and alarm system. Step outside to a massive 626m2 approx. block with a large outdoor pizza oven, room for entertaining and for the kids to play, veggie patch and much more. Or look at the potential to subdivide(STCA).