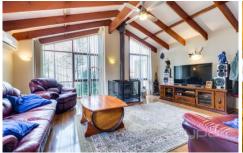

## 21 Illawong Grove WERRIBEE VIC

Unprecedented and bespoke, this opulent residence sets a new standard for family living. Overflowing with warmth and comfort and maintaining the gorgeous character of its age, this fully renovated gem showcases its appeal with two separate living areas; front lounge with cathedral ceilings and original wood fire heater, while the kitchen/meals/living boasts custom decorative concrete benchtops, timber cabinetry, and ornate light fittings. Offering three spacious bedrooms, master with en suite and walk in robe, double garage with drive-through access, heating and cooling and alarm system. Step outside to a massive 626m2 approx. block with a large outdoor pizza oven, room for entertaining and for the kids to play, veggie patch and much more. Or look at the potential to subdivide(STCA).