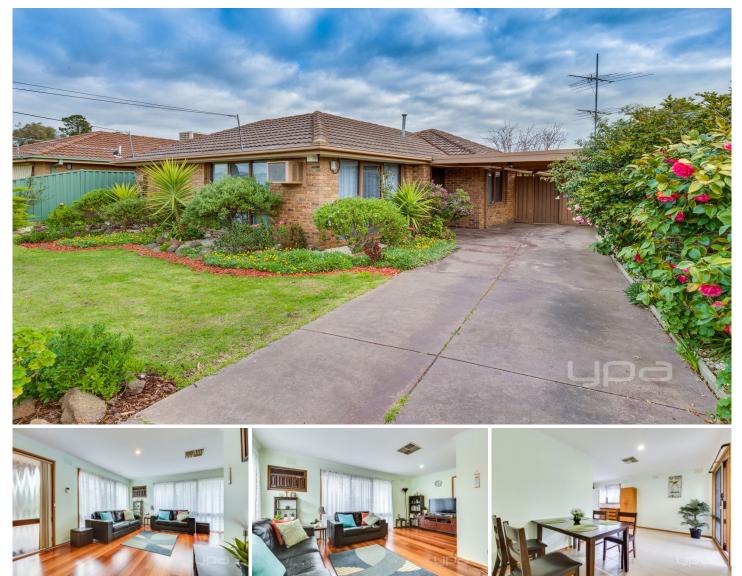

## 7 Smeaton Avenue HOPPERS CROSSING VIC

This neat & tidy home is ready to find its next proud owners! In Hoppers Crossings most renowned estate Mossfiel this delightful property offers nothing but the best in positioning. Only 1.9km to Pacific Werribee, 2km to Hoppers Crossing Train station, walking distance to parks, local shops & reputable schools including Hoppers Crossing Secondary school, St Peters Primary School & Mossfiel Primary School, medical centers, kindergartens & sporting clubs the home is central to all amenities. The property situated on approximately 553 sq m offers: Three bedrooms with built in robes Central bathroom

Large open plan lounge area upon entry Kitchen/Meals arrangement Pergola & entertaining area Heating and evaporative cooling Floating floorboards

## 3 🛤 1 🚰 1 🚘

Building Size: 14 sqmLand Size: 553 sqnView: https://w

: 553 sqm : https://www.ypa.com.au/7360914

Kirsty Cunningham 0414 344 475