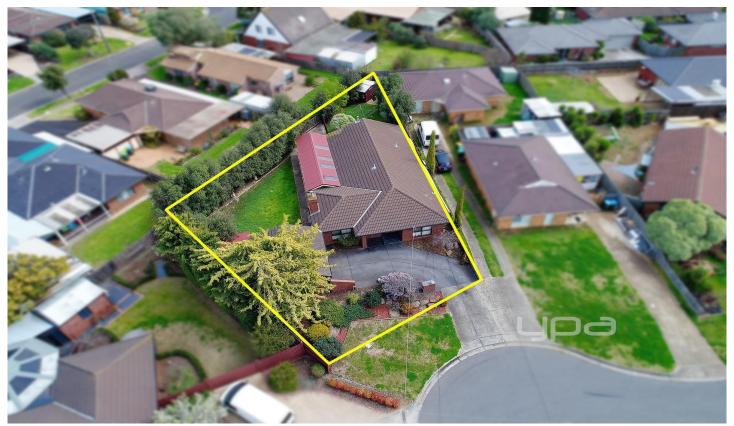

## **6 Stanford Close WERRIBEE VIC**

Set in a tranquil court location yet very central to public transport, Eagle Stadium, schools, Presidents Park and all amenities is this stunning family home perfect for the 1st home buyer looking for a property to just turn the key move in & enjoy, or the astute investor looking to add this golden opportunity to their portfolio.

## 3 2 2 2

**Building Size**: 21 sqm **Land Size**: 667 sqm

View: https://www.ypa.com.au/7360915