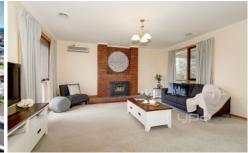

## Presenting;

Three fitted bedrooms master with full en suite and mirrored walk in robe

Central very neat bathroom with a brand new modern shower screen

Formal lounge with a wood fired heater/amazing timber bar - tiled formal dining

Soaring cathedral ceilings in the open plan tiled family-meals area which is overlooking the very neat kitchen with abundance of cupboard space