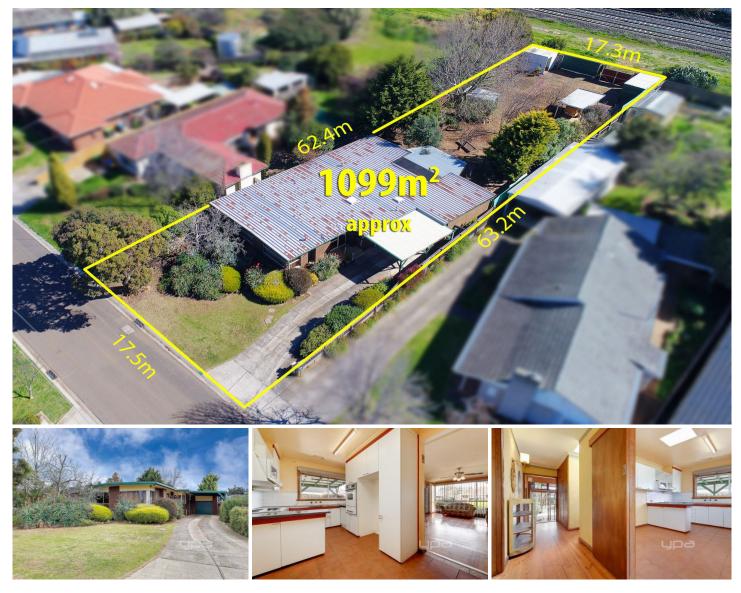

## 33 Tyrone Street WERRIBEE VIC

Situated in an absolute prime Wyndham location, this extremely rare opportunity presents a multitude of options whether you are looking to invest, develop (S.T.C.A) or want a huge site with rear access for every reason you could think of. Set close to the Werribee CBD, simple M1 Freeway access, zoned for a quality selection of Wyndham school options, Pacific Werribee Shopping centre and the up and coming Australian Education City, this home presents a fine option for many reasons now and in years to come. Comprising three great sized bedrooms all serviced by a central bathroom, there is also a formal lounge and a second living room. The central kitchen adjoins a meals room while there is also solid timber flooring and gas heating. Outdoors offers a carport and lock up garage or workshop for the handyman, while there is also a huge pergola for the entertaining occasions. With a massive backyard there is plenty of room for further

## 3 🎮 1 🚰 1 🚘

Land Size : 1099 sqm View : https://www.ypa.com.au/7360917