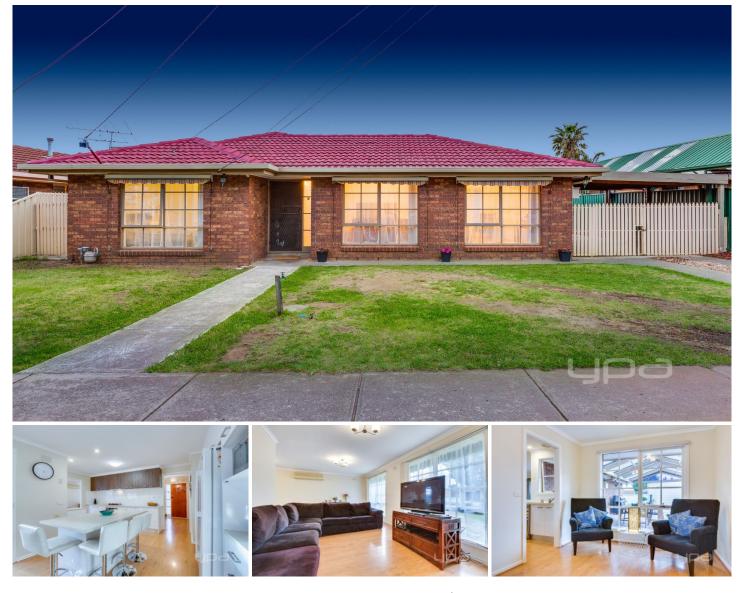

## 8 Weiskof Drive HOPPERS CROSSING VIC

Situated in a highly sought after and well held pocket, this fabulous part renovated family home has many attributes that most could only dream of. Well positioned in the east side of Hoppers Crossing with a selection of Schools, Childcare centres, simple public transport access, Wyndham Village & Hoppers Crossing Shopping Centres, Hoppers Crossing Train Station, easy M1 Freeway access and Pacific Werribee Shopping Centre all just minutes away. Comprising formal lounge and dining zones, extensively renovated designer kitchen boasting abundant cabinetry, upmarket stainless appliances clever multiuse island bench adjoining a second family retreat. Let entertaining be a delight all year round within the superb powder coated large pergola. For the cars a handy carport is on hand while the large double garage is ideal for caravans, boats and alike or the budding handyman. Other appointments entail renovated ensuite and main bathroom,

## 3 🛤 2 🚔 3 🚘

| <b>Building Size</b> | : 15 sqm                         |
|----------------------|----------------------------------|
| Land Size            | : 618 sqm                        |
| View                 | : https://www.ypa.com.au/7360919 |