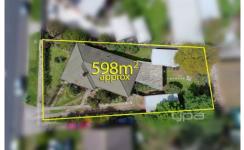

## 114 Market Road WERRIBEE VIC

A great investment opportunity awaits the buyer looking for a property on an approximately 598m2 in a central location with all amenities at hand with a budget in mind. A short stroll to the Werribee train station, Werribee CBD, cafes, shops and schools.

## 3 📭 1 🔓 1 😭

Land Size: 598 sqm

View: https://www.ypa.com.au/7360921