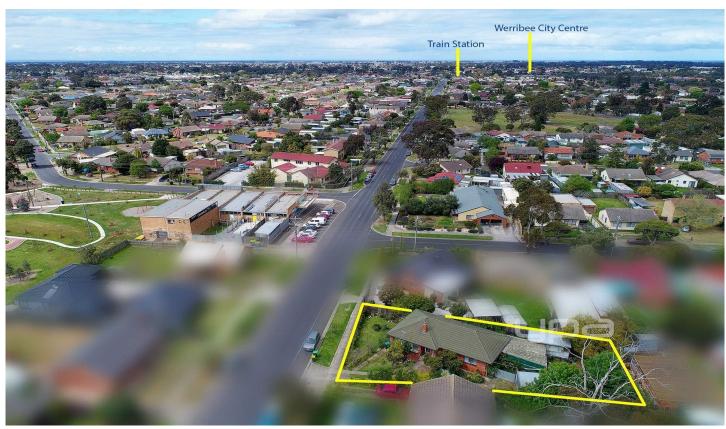

## 114 Market Road WERRIBEE VIC

A great investment opportunity awaits the buyer looking for a property on an approximately 598m2 in a central location with all amenities at hand with a budget in mind. A short stroll to the Werribee train station, Werribee CBD, cafes, shops and schools.

## 3 📭 1 🔓 1 😭

Land Size: 598 sqm

View: https://www.ypa.com.au/7360921