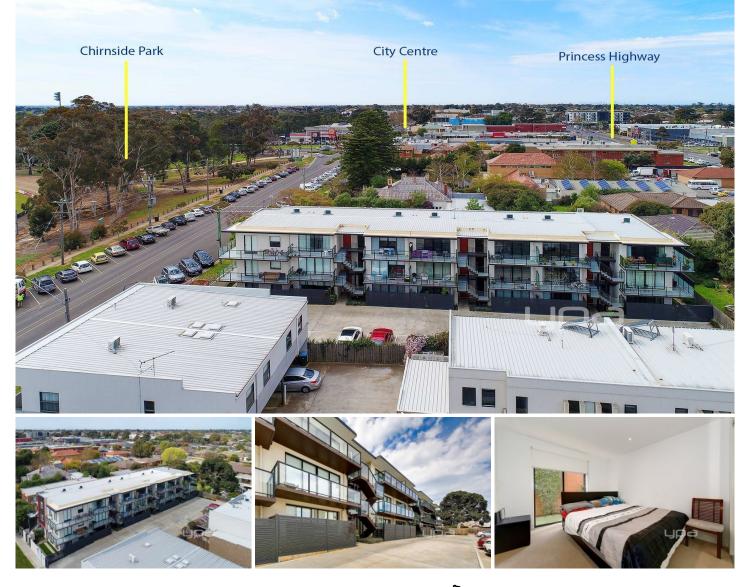

## 2/219 Watton Street WERRIBEE VIC

The perfect answer to your investment or low maintenance lifestyle desires are here and with a dream location also! Set at the top of Watton Street itself overlooking Chirnside Park and only a 300 Metre stroll to the Werribee River itself with walking tracks and teaming with natural flora and fauna. Need to catch a Bus, Train, go out for a bite or grab a quick coffee? Then walk to it all and easily! Comprising two great sized bedrooms, the open plan reveals a great sized kitchen with modern appliances including dishwasher, adjoining meals and separate living with split system heating and cooling. Currently leased until late January 2018 returning \$1365 PCM from a sound tenant. (PHOTO ID REQUIRED AT OPEN FOR INSPECTION)