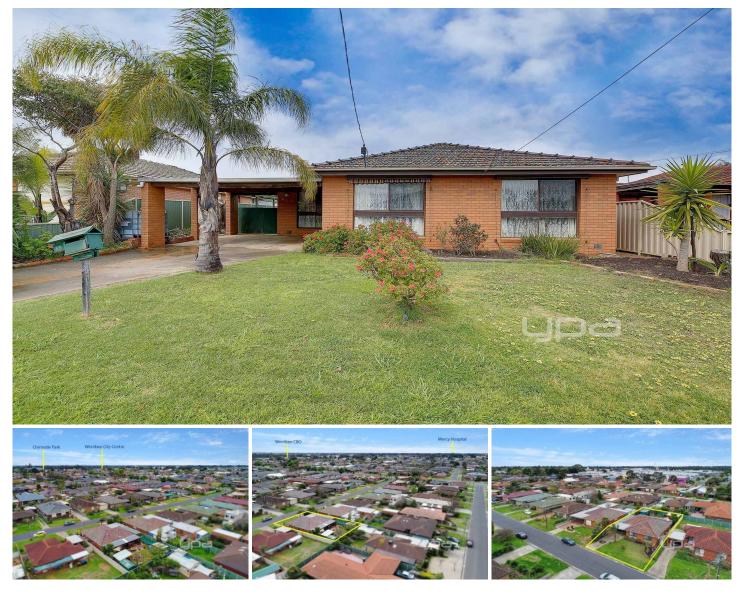

## 13 Kiama Road WERRIBEE VIC

Every great opportunity starts with the right location and this home is certainly no exception. You easily have the option to throw away the car keys as a vast selection of great amenities are all within a comfortable distance. Offering simple proximity to Mackillop and Werribee Colleges, The Werribee CBD and Train Station, while easy M1 Freeway access and Werribee South beach are also a short drive away. Comprising three great sized bedrooms, the central kitchen is sizable while the meals and formal lounge are close at hand and large in size. An enclosed sunroom is ideal for entertaining or as extra space. With an abundance of yard left with thanks to the generous 542M2 (approx.) block size, there is still room for the kids to roam freely and further enhance this home. An absolute opportunity available here and one that doesnt appear too often.