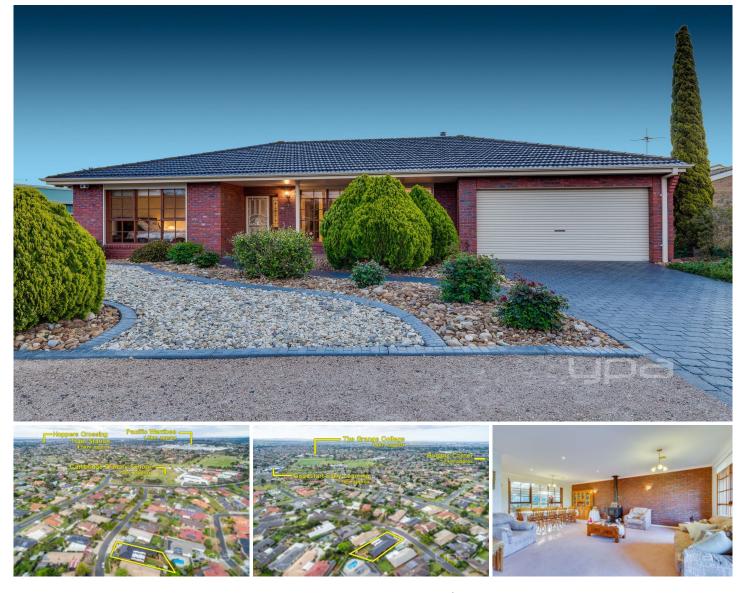

## 7 Fink Court HOPPERS CROSSING VIC

Set in probably the most desired estate in Hoppers Crossing, this absolute gem not only offers a huge amount of space inside and out, but also beautiful built quality and a location that makes convenience a dream. With high ceilings throughout step inside to the slate entrance and into the huge formal lounge and dining rooms with brick feature wall and timber heater, while there is ducted heating throughout. The central solid Blackwood timber kitchen boast a heap of cabinetry while offering updated stainless appliances including a 900MM cooktop, double wall oven and Asko dishwasher. Adjoining are a huge meals and 2nd family room. While all bedrooms are large, the massive master bedroom entails walk in robes and a duel access ensuite to a study also making for the perfect nursery. A massive powder coated 9 x 11 metre (approx.) pergola also features bistro blinds and is ideal for any sized party or BBQ even if you store the boat or caravan thanks