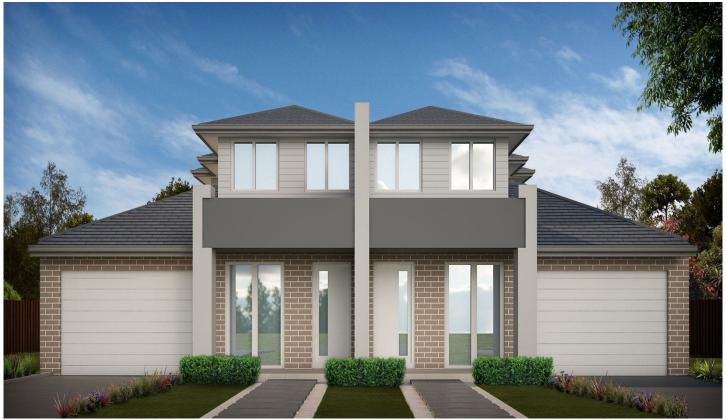

## 1/39 Margaret Street WERRIBEE VIC

With the completion of this gorgeous townhouse just around the corner, 1/39 Margaret Street is calling for its first proud owner to indulge in its modern, spacious and sophisticated lifestyle within approx. 1.2km to Werribee Station. In one of the fastest growing pockets in Wyndham, this home showcases its class upon entry with the master bedroom with en suite and walk in robes to your left, and just a little further; the open plan kitchen, meals and living area with its easterly orientation bringing in a beautiful wave of natural sun. Cook to entertain and to spoil your family with modern stainless steel cooking appliances, dishwasher and 200mml stone benchtops.

Boasting approximately 25 SQUARES and built to perfection, this home has an array of extras suited to only the savviest of buyers or investors, with double glazed windows (6 Star Energy), ducted heating, 2000L rain water tank, landscaping and much more.