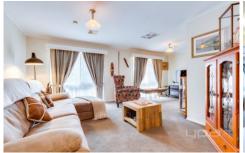

Three bedrooms with built in robes

Central renovated bathroom

Large formal lounge & dining space

Kitchen/ Meals area

Renovated kitchen with quality appliances, upright cooktop Ducted heating and evaporative cooling