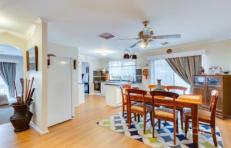

Three bedrooms with built in robes

Central renovated bathroom

Large formal lounge & dining space

Kitchen/ Meals area

Renovated kitchen with quality appliances, upright cooktop Ducted heating and evaporative cooling