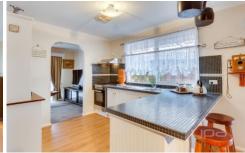

Three bedrooms with built in robes

Central renovated bathroom

Large formal lounge & dining space

Kitchen/ Meals area

Renovated kitchen with quality appliances, upright cooktop Ducted heating and evaporative cooling