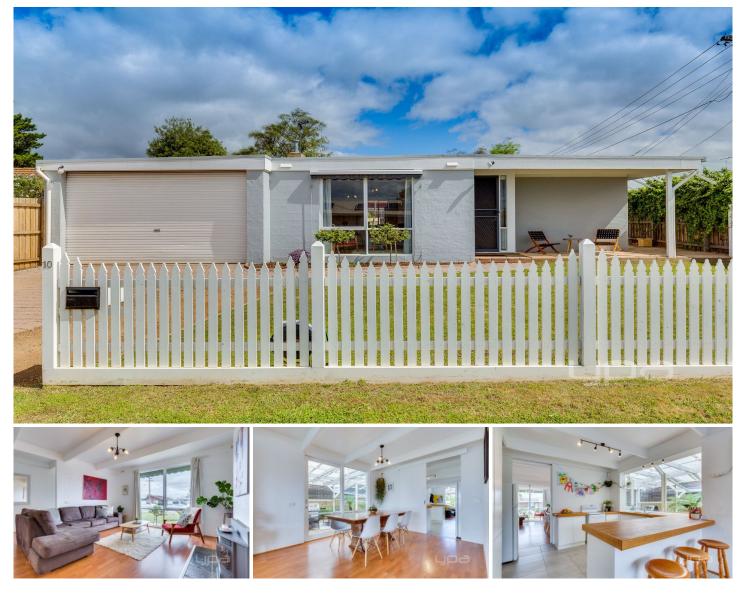

## **10 Oxford Way WYNDHAM VALE VIC**

Styled and presented to perfection this spotless family home provides space for the growing family. Nestled in a quiet pocket of Wyndham Vale the home is within walking distance to local shops, Wyndham Vale Primary School, Iramoo Primary School, Parklands, Walking tracks and only a 7 minute drive to the conveniently located Wyndham Vale Railway station.

The corner allotment of approximately 560 sq m provides endless potential and the magnificent double brick home offers:

Three spacious bedrooms, all with built in robes Master bedroom with ensuite

Formal lounge upon entry with gas log fireplace

Open plan kitchen/ Meals & family living arrangement

Outdoor covered entertaining area Solar heated in ground pool

Single and a half garage (with built in office space)