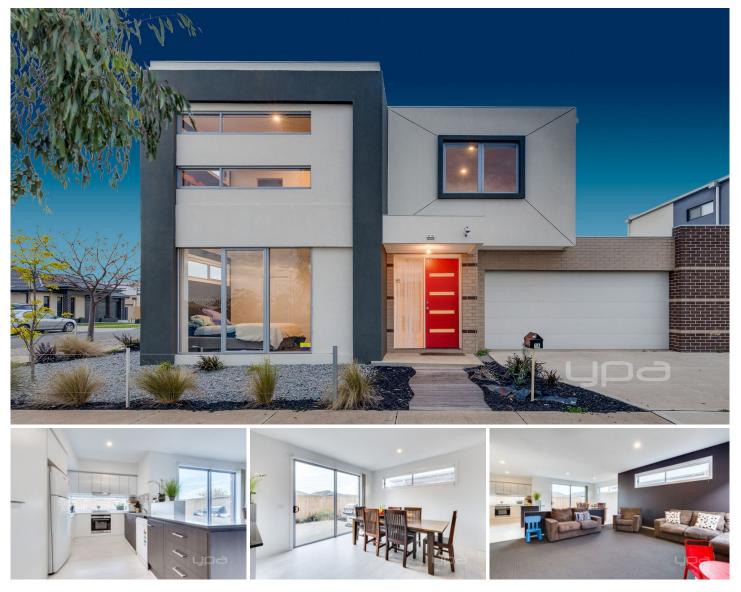

## **1A Focal Road WERRIBEE VIC**

Sophisticated in design and detail, this stunning near-new townhouse in the prestigious Riverwalk Estate showcases three generous bedrooms with walk in robes, three bathrooms and a double garage. Meticulously designed and delivered with a comprehensive list of inclusions, this spacious home offers high ceilings, stone benches, walk in pantry, heating and cooling and multiple living areas with an open kitchen, living and dining area downstairs and a spacious lounge/rumpus upstairs.

Currently with a secure tenant but with the potential to move in, this home boasts a perfect mix of grandeur, quality and style with a location that assures tranquility and future growth.

20 League Street epitomises the best that Werribee has to offer with Werribee CBD only a short drive away along with Werribee Train Station, freeway access to both Melbourne and Geelong, shops, schools, parklands, and much more.