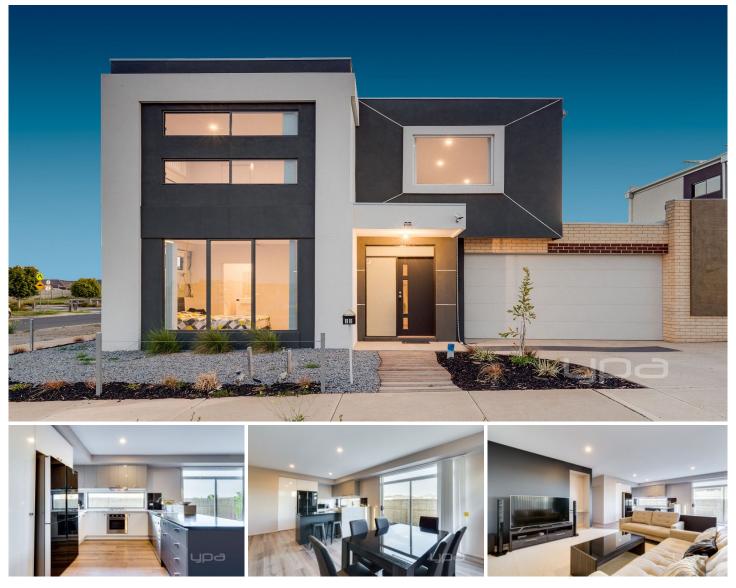

## 20 League Street WERRIBEE VIC

Sophisticated in design and detail, this stunning near-new townhouse in the prestigious Riverwalk Estate showcases three generous bedrooms with walk in robes, three bathrooms and a double garage. Meticulously designed and delivered with a comprehensive list of inclusions, this spacious home offers high ceilings, stone benches, walk in pantry, heating and cooling and multiple living areas with an open kitchen, living and dining area downstairs and a spacious lounge/rumpus upstairs.

Currently with a secure tenant but with the potential to move in, this home boasts a perfect mix of grandeur, quality and style with a location that assures tranquility and future growth.

20 League Street epitomises the best that Werribee has to offer with Werribee CBD only a short drive away along with Werribee Train Station, freeway access to both Melbourne and Geelong, shops, schools, parklands, and much more.