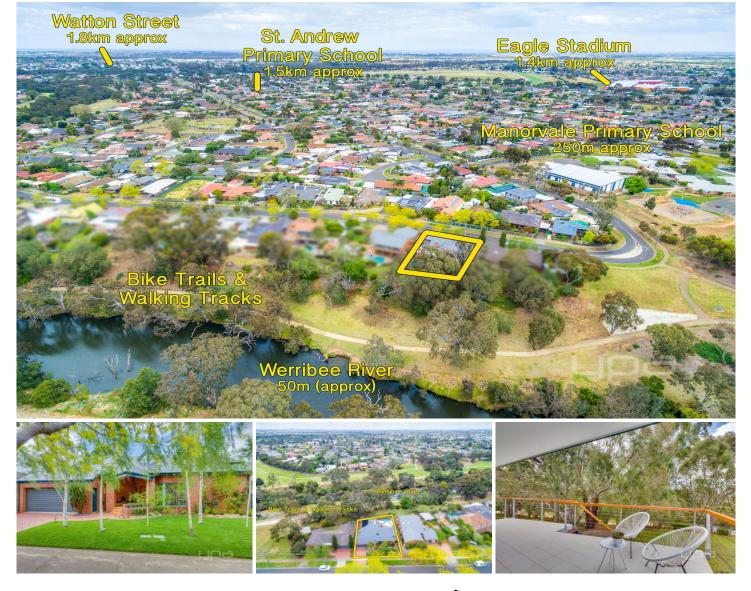

## 58 Manorvale Parade WERRIBEE VIC

We are honoured to be presenting this magnificent property to the market, 1st time offered and engineered with construction/decor way ahead of its time.

The lifestyle this property presents is breathtaking with the captivating views of the Iconic Werribee River, trees, bird life and bike trails and walking tracks straight out of your backyard.