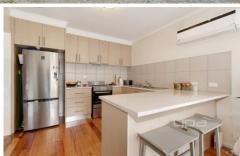

A fantastically renovated unit offering two good sized bedrooms with built in robes, beautiful timber floors are a feature with the modern kitchen being a standout overlooking the living area. Appointments include two split system reverse cycle heating and cooling to the living area and master bedroom, neutral colour scheme throughout and undercover car accommodation.