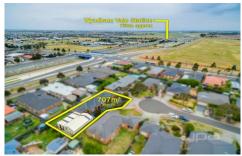

## 5 Manifera Close WYNDHAM VALE VIC

Situated in a popular pocket and quiet court location within Manor Lakes this beautifully presented family home is sure to set buyers hearts racing from the minute you walk inside! Built for a large family the home is situated privately at the back of a court with plenty of features that will provide a perfect family set up! Located within walking distance to Manor Lakes Train Station (approx. 750 m), Manor Lakes Shopping Centre, Manor Lakes College, Parklands and walking tracks there is no need for cars, you can simply throw away the keys and walk to everything! The home offers:

## 4 2 3 3

**Building Size**: 25 sqm **Land Size**: 707 sqm

View: https://www.ypa.com.au/7360945

Kirsty Cunningham 0414 344 475