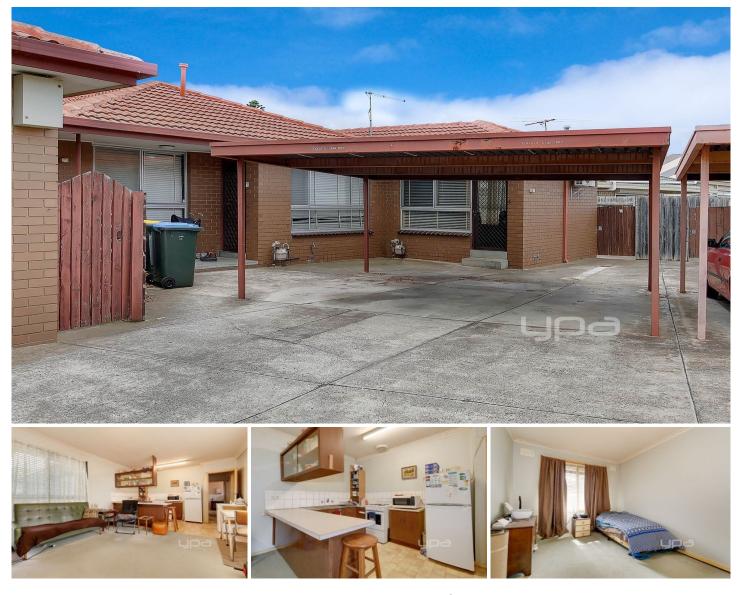

## 4/25 Thorpe Avenue HOPPERS CROSSING VIC

A perfect pick for an investor looking for a property that is already tenanted. Featuring one spacious bedroom with built in robes, open plan lounge with gas heating as well as a split system, kitchen with an upright stove, central bathroom and laundry. Outside offers a single carport and a no maintenance backyard. A fantastic property in a very central location! This tenant is happy to stay on long term and is currently with a rental return of \$934.00 per calendar month.