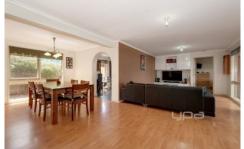

Great sized family room with an adjoining meals area.

Beautifully renovated kitchen complete with 900mm stainless steel appliances and 2 drawer dishwasher.

Split system reverse cycle air conditioner.

5 KW solar panels.