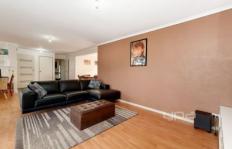

Great sized family room with an adjoining meals area.

Beautifully renovated kitchen complete with 900mm stainless steel appliances and 2 drawer dishwasher.

Split system reverse cycle air conditioner.

5 KW solar panels.