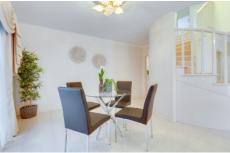

Four spacious bedrooms with built in robes Separate study (or potential fifth bedroom)

Large master bedroom with walk in robe and ensuite with double vanity

Formal lounge and formal dining room

Renovated kitchen with loads of cupboard space and walk in pantry, stone benchtops, stainless steel appliances, built in microwave and dishwasher