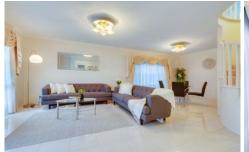

Four spacious bedrooms with built in robes Separate study (or potential fifth bedroom)

Large master bedroom with walk in robe and ensuite with double vanity

Formal lounge and formal dining room

Renovated kitchen with loads of cupboard space and walk in pantry, stone benchtops, stainless steel appliances, built in microwave and dishwasher