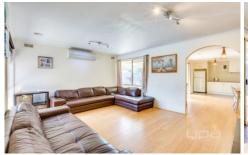

Three bedrooms plus study or possible fourth.
Central bathroom.
Spacious lounge room.
Kitchen with an adjoining meals area.
Workshop or garage.
Gas ducted heating.
split-system cooling
Oversized rear garage/ workshop