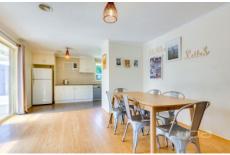

Three bedrooms plus study or possible fourth.
Central bathroom.
Spacious lounge room.
Kitchen with an adjoining meals area.
Workshop or garage.
Gas ducted heating.
split-system cooling
Oversized rear garage/ workshop