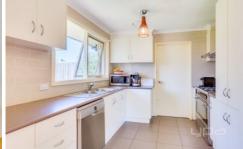

Three bedrooms plus study or possible fourth.
Central bathroom.
Spacious lounge room.
Kitchen with an adjoining meals area.
Workshop or garage.
Gas ducted heating.
split-system cooling
Oversized rear garage/ workshop