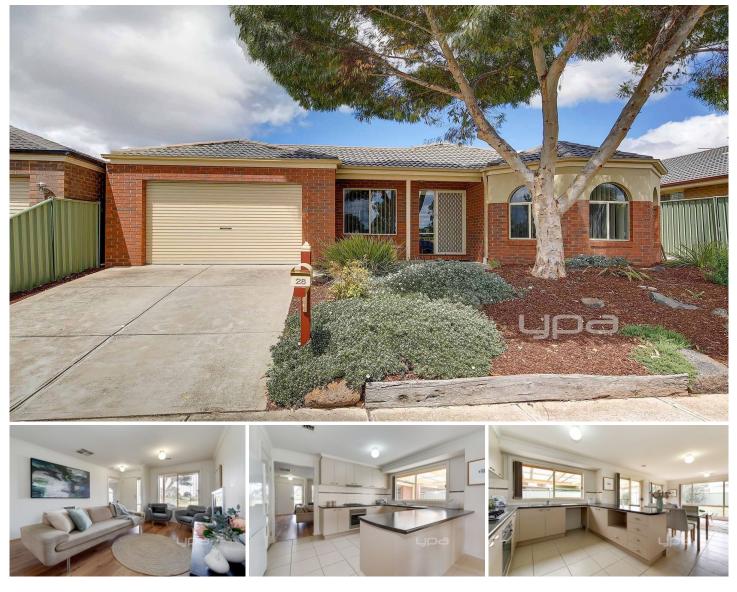

## 28 Jade Crescent WYNDHAM VALE VIC

Situated in the ever popular suburb of Wyndham Vale, this fantastic three bedroom home will amaze all that inspect. Located perfectly with parkland views this immaculately presented home is within easy reach of Wyndham Vale Square Shopping centre (1km) with Aldi, Woolworths and specialty stores, Wyndham Vale train station and schools and parklands.

Three spacious bedrooms.

Master with en suite and walk in robe.

Central bathroom.

Kitchen/Meals and family living arrangement.

Separate lounge room.

Pergola & outdoor entertaining area, established gardens. Ducted heating, Ducted evaporative air conditioning. Brand new carpets throughout.