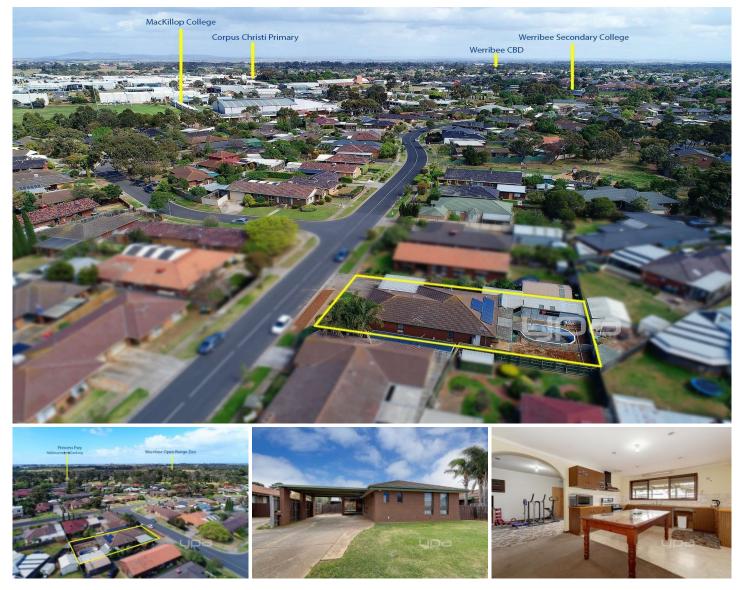

## 49 Nangiloc Crescent WERRIBEE VIC

Set in one of WYNDHAMs finest pockets, this rock rock solid example encompasses family living and a superb location. With the master entailing an ensuite, the other bedrooms are serviced by a central bathroom while the spacious kitchen adjoins a meals room with a seperate to mal dining and living room. Keep the power bills down that is to the solar power system while outdoors offers a single and double carport and a lock up garage. Only a stones throw to the Werribee CBD, Mackillop and Werribee Secondary Colleges, Corpus Christi, simple M1 Freeway access and the Werribee South Marina. Invest or move in, it perfect for both

## 4 🛤 2 🚰 4 🚘

| Building Size | : 20 sqm                         |
|---------------|----------------------------------|
| Land Size     | : 609 sqm                        |
| View          | : https://www.ypa.com.au/7360958 |