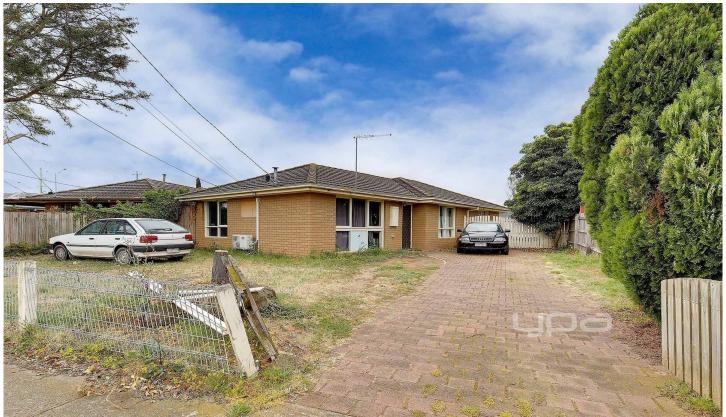

## 7 Tamarind Crescent WERRIBEE VIC

This three bedroom beauty offers a great establishment in a highly sought after area centrally located with all amenities close by at an affordable price range. The prime location is close to the Pacific Werribee Shopping centre, many schools, public transport, Werribee train station and the Werribee CBD and suits first home buyers or investors looking for a property with lots of potential.

Comprising of three bedrooms with central bathroom, separate lounge room, kitchen with a meals arrangement, all this set on approx. 534m2

Appointments include split system, covered entertaining area and large backyard.

## 3 📭 1 🔓 2 🖨

**Building Size**: 10 sqm **Land Size**: 534 sqm

View: https://www.ypa.com.au/7360959