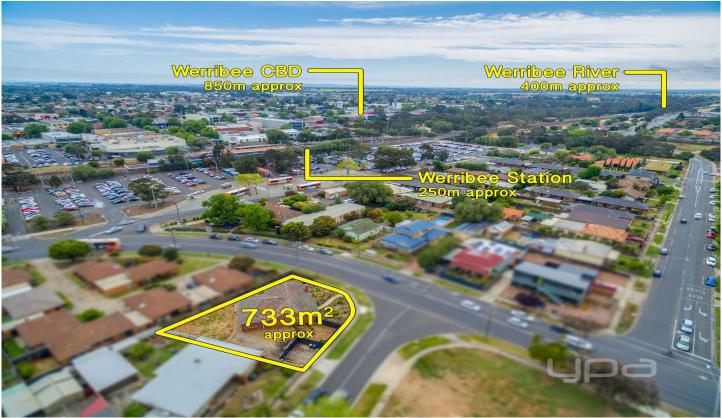

## 25 Market Road WERRIBEE VIC

An opportunity of a lifetime at the forefront of Wyndhams Planning Scheme with planning permits approved for a medical center with 4 consultation rooms! Simply renovate the existing home to match the approved plans and collect a secure, high-yield commercial rental return. Or looking for your new medical center? Well look no further, because this generous corner allotment of 733m2 (approx.) is ALSO in the ACTIVITY CENTRE Schedule 1 and is zoned to build between 2-5 storeys (multi-purpose commercial and residential STCA)

Within approximately 250 meters to Werribee Station, 850 meters to Werribee CBD, and 400 meters to Werribee River, 25 Market Road is in the very heart of growing Werribee and showcases its position with premium street exposure. This property is perfect for a savvy investor or a business owner of a medical associated discipline. Call TODAY to find out more.

3 🕮 1 🔓 2 🖨

Land Size: 733 sqm

View: https://www.ypa.com.au/7360960