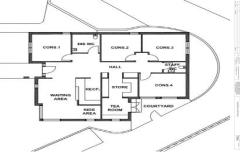

## 25 Market Road WERRIBEE VIC

An opportunity of a lifetime at the forefront of Wyndhams Planning Scheme with planning permits approved for a medical center with 4 consultation rooms! Simply renovate the existing home to match the approved plans and collect a secure, high-yield commercial rental return. Or looking for your new medical center? Well look no further, because this generous corner allotment of 733m2 (approx.) is ALSO in the ACTIVITY CENTRE Schedule 1 and is zoned to build between 2-5 storeys (multi-purpose commercial and residential STCA)