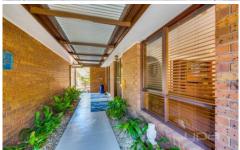

Three fitted bedrooms

Central updated bathroom and separate toilet

Massive open living space upon entry

Kitchen/ meals area with gas cooking appliances and plenty of cupboard space

Ducted heating, ceiling fan, outdoor awnings Timber floorboards and tiles throughout