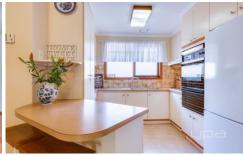

Three fitted bedrooms

Central updated bathroom and separate toilet

Massive open living space upon entry

Kitchen/ meals area with gas cooking appliances and plenty of cupboard space

Ducted heating, ceiling fan, outdoor awnings Timber floorboards and tiles throughout