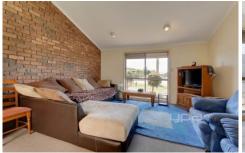

Master bedroom overlooks a small courtyard, central bathroom, spacious lounge room, tiled meals area, kitchen with an abundance of cupboard space and new cooking facilities. Well-appointed with a reverse split system air conditioner, cathedral ceilings, single carport and tidy landscaped gardens front and back.