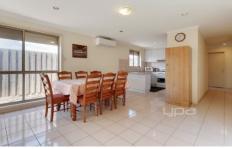

Master bedroom overlooks a small courtyard, central bathroom, spacious lounge room, tiled meals area, kitchen with an abundance of cupboard space and new cooking facilities. Well-appointed with a reverse split system air conditioner, cathedral ceilings, single carport and tidy landscaped gardens front and back.