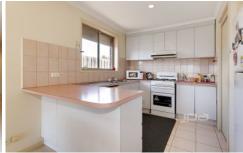

Master bedroom overlooks a small courtyard, central bathroom, spacious lounge room, tiled meals area, kitchen with an abundance of cupboard space and new cooking facilities. Well-appointed with a reverse split system air conditioner, cathedral ceilings, single carport and tidy landscaped gardens front and back.