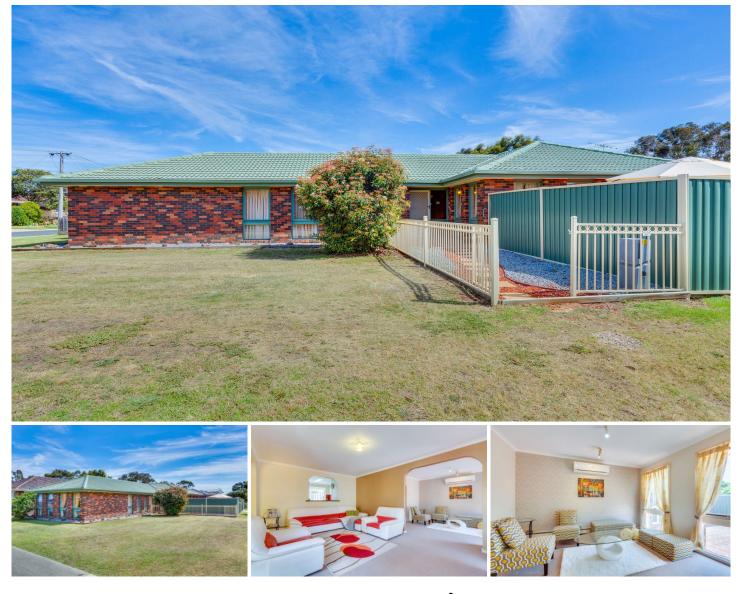

## 35 Canberra Avenue HOPPERS CROSSING VIC

3 + 5 = LUCKY NUMBER 8!!! Located in one of Hoppers Crossings most dynamic estates Woodville Park this unrivalled home is sure to attract all buyers for different purposes. Situated on a corner allotment of over 600 sq m (approx.) this opportunity is waiting to be your best Christmas present! Setting you amongst all of Hoppers Crossings dominant attractions you are within walking distance (approx. 900m) to Pacific Werribee, Hoppers Crossing railway station (approx. 1.5km), reputable schools, parklands and only a short distance to freeway access. Not only does the position offer great benefits but so does the home itself, offering:

Four fitted bedrooms Master bedroom with ensuite Large family living space upon entry Formal dining room/ optional separate study Large hostess kitchen with meals adjacent

## 4 🛤 2 🚔 2 🖨

Building Size : 18 sqm Land Size : 603 sqm View : https://w

: 603 sqm : https://www.ypa.com.au/7360965

Kirsty Cunningham 0414 344 475