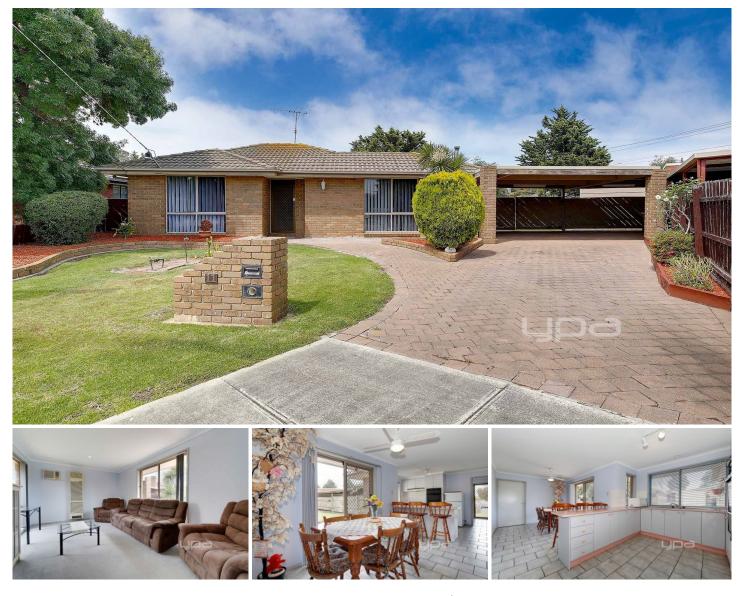

## 11 Jabiru Court WERRIBEE VIC

Situated in a highly sought after location within easy reach to popular schools and Werribee Pacific Shopping Centre, this great home will have your family on the move and settled in no time.

You will be impressed by the features and the size of this immaculate three bedroom home. With built in robes and ceiling fans in all bedrooms, two way bathroom, separate living area with gas heating and air-conditioning, the combined kitchen and dining area offer loads of space and natural light, gas cooking appliances and ample cupboards and storage, the laundry also offers linen cupboards.

You will not be disappointed with the double carport with gates that leads you to a powered workshop and spacious back yard. The access is ideal for a boat, caravan or trailer and all surrounded by low maintenance established gardens.